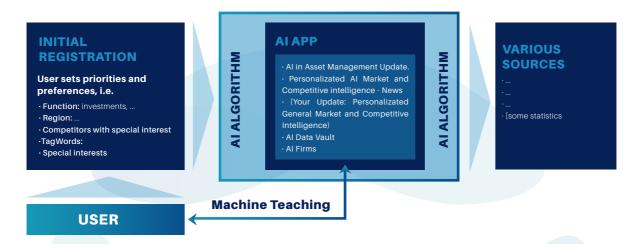

# **BeAI** - Various modules within the APP can be customized by each firm and personalized by each individual user.

| Module          | es                        | Description                                                                                                                                                                                                                                                                                                                                                   |
|-----------------|---------------------------|---------------------------------------------------------------------------------------------------------------------------------------------------------------------------------------------------------------------------------------------------------------------------------------------------------------------------------------------------------------|
| Core            | Curated Al Research       | <ul> <li>Proprietary research, curated, for asset managers, showcasing how AI is being used in detail by some of the leading firms along with details on how firms can go about implementing AI.</li> <li>Select articles on key AI developments.</li> <li>Highlights important AI developments in video format, because it's fun and informative.</li> </ul> |
|                 | Al News                   | <ul> <li>Pulls in, 10, 25, 50, or 100 articles daily for the<br/>users of the app, based on what they choose;<br/>users upvote or downvote articles, sources, firms<br/>and themes, so the algorithms learn what the user<br/>likes to learn and read.</li> </ul>                                                                                             |
|                 | AI Data Vault             | <ul> <li>AI Market and Industry.</li> <li>Summary of publically available and proprietary<br/>statistics, tables and graphics.</li> </ul>                                                                                                                                                                                                                     |
| Add-On<br>(+++) | Global AI Talent Database | <ul> <li>Proprietary Specialist Database.</li> <li>Meet Who is Who in AI.</li> <li>Details for currently 10,000+ leading AI scientists around the world, for project work or to hire them/partner with them.</li> </ul>                                                                                                                                       |
|                 | Al Fintech Start-Ups      | <ul> <li>Meet the AI Firms.</li> <li>Search, Like and Remember the Firms.</li> <li>Showcase: Top 5 of best fit and further filters.</li> </ul>                                                                                                                                                                                                                |
|                 | Industry News             | <ul> <li>Your Personalized General Market and Competitive Intelligence.</li> <li>Pulls in, 10, 25, 50, or 100 articles daily for the users of the app, based on what they choose; they can upvote or downvote articles, sources, firms and themes, so the algorithms learn what the user likes to learn and read.</li> </ul>                                  |